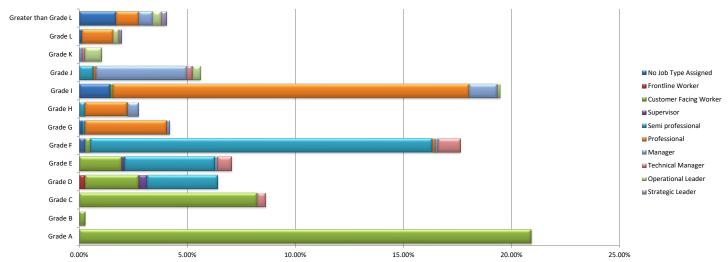

| 309       | 10         | 1          | 83 | 8                                 |
| Children's Services                         | 620       | 53         | 10         | 83 | 16                                |

## **Employee Count by Management**

|                     |     | Number of<br>Employees (FTE) | % of workforce<br>(FTE) |
|---------------------|-----|------------------------------|-------------------------|
| Manager             | 100 | 94.9                         | 16.01%                  |
| Non Manager         | 666 | 497.7                        | 83.99%                  |
| Children's Services | 766 | 592.6                        | 100.00%                 |

Manager - anyone that has line management responsibilities

## Percentage of Employees by Grade and Job Type



#### Turnover Report (Month)

|                                             | Leavers | Leavers (FTE)                        | Position Changes   |               | Starters Starters (FTE)                                     |                                                                 |                                    |                                 |      |            |
|---------------------------------------------|---------|--------------------------------------|--------------------|---------------|-------------------------------------------------------------|-----------------------------------------------------------------|------------------------------------|---------------------------------|------|------------|
| Directorate                                 |         | FTE