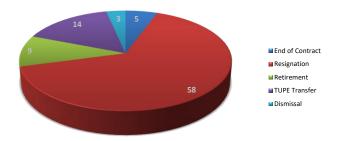

#### Turnover Report (RYTD)

|                                             | Leavers                          | Leavers (FTE)                        | Position | Changes                                                          | Starters                         | Starters (FTE)                                                  |                                    |                            |      | Turnover %                                                                                                      |
|---------------------------------------------|----------------------------------|--------------------------------------|----------|------------------------------------------------------------------|----------------------------------|-----------------------------------------------------------------|------------------------------------|----------------------------|------|-----------------------------------------------------------------------------------------------------------------|
| Directorate                                 | Number of employees who Left PCC | FTE Number of employees who Left PCC | 1 1      | Number of<br>employees who<br>started a new<br>position with PCC | employees who<br>started work in | FTE Number of<br>new employees<br>who started work<br>in period | Workforce<br>Difference<br>(total) | Workfo<br>Differe<br>(FTE) |      | Turnover: the total number of leavers divided by the average total number employed over the last financial year |
|                                             | 0                                | 0.0                                  | 0        | I                                                                | 0                                | 0.0                                                             | + (                                | ) +                        | 0.00 | 0.00%                                                                                                           |
| Children Young People and Families Services | 57                               | 47.8                                 | 49       | 49                                                               | 55                               | 54.1                                                            | - 1                                | +                          | 6.30 | 14.18%                                                                                                          |
| Education, Participation and Skills         | 32                               | 19.1                                 | 32       | 38                                                               | 16                               | 13.1                                                            | - 16                               | -                          | 6.00 | 6.87%                                                                                                           |
| Children's Services                         | 89                               | 66.9                                 | 81       | 88                                                               | 71                               | 67.2                                                            | I                                  | 8 +                        | 0.30 | 10.28%                                                                                                          |